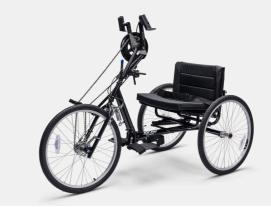

# Top End® Excelerator™ Handcycle

| PROVIDER / CUSTOMER INFORMATION: |                  |              |       |          |  |
|----------------------------------|------------------|--------------|-------|----------|--|
| Provider Information:            |                  | End User Inf | orma  | ition:   |  |
| Date:                            | Contact Name:    |              | Athle | te Name: |  |
| Acct #:                          | Ship to Address: |              |       |          |  |
| Contact:                         | City:            |              |       | State:   |  |
| Phone #:                         | Zip/Postal Code: |              |       | Phone:   |  |
| Fax/Email:                       | Email:           |              |       |          |  |
| Ship to Provider                 | Ship to End User |              |       |          |  |
| ORDER REQUEST TYPE:              | •                |              |       |          |  |
| ○ Quote                          | 🔿 Order          | PO #         |       |          |  |

### Top End® Excelerator™ Handcycle

| HANDCYCLE SP              | ECIFICATIONS:                                                                                                                                                                       |
|---------------------------|-------------------------------------------------------------------------------------------------------------------------------------------------------------------------------------|
| Weight:                   | 50 pounds                                                                                                                                                                           |
| Weight Capacity:          | 350 pounds                                                                                                                                                                          |
| Turning Radius:           | 12 feet for 360 degree circle, 8 feet on a 3-point turn                                                                                                                             |
| Transfer Height:          | 20" from ground with 2" cushion                                                                                                                                                     |
| Frame Style:              | Single main tube, upright position, 1-3/4" X .065" ovalized carbon steel tubing                                                                                                     |
| Fork:                     | Carbon Steel                                                                                                                                                                        |
| Propulsion /<br>Shifting: | Internal front hub, Twist activated shifter mounted on crank assembly                                                                                                               |
| Cranks:                   | 165mm X 12" Adjustable height                                                                                                                                                       |
| Back:                     | Adjustable height from 14"-18"                                                                                                                                                      |
| Footrest:                 | Dual adjustable height and angle, includes straps                                                                                                                                   |
| Hand Pedals:              | Ovalized ergonomic with frictionless bearings                                                                                                                                       |
| Brake:                    | Reverse Activated Drum and Locking Parking Brake mounted on fork                                                                                                                    |
| Wheelbase:                | 40" Axle to Axle                                                                                                                                                                    |
| Camber:                   | 3 or 9 degree available                                                                                                                                                             |
| Wheels:                   | 24" metal spoked wheels                                                                                                                                                             |
| Axles:                    | Quick Release                                                                                                                                                                       |
| Tires / Tubes:            | 24" X 1.75" Treaded Tires (45 PSI)                                                                                                                                                  |
| Positioning<br>Straps:    | Hook and loop positioning strap included                                                                                                                                            |
| Cushions:                 | Seat cushion included                                                                                                                                                               |
| Safety / Visibility:      | Flag and reflectors included                                                                                                                                                        |
| Chain Guard:              | Full length shock resistant composite material except<br>when Mountain Drive is chosen. With Mountain Drive<br>selection a half moon shapped black composite<br>chainguard is used. |