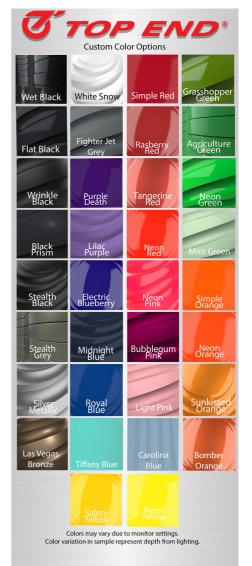

# Top End® Excelerator™ Handcycle

| IIDH       | UPHOLSTERY: |          |                             |            |
|------------|-------------|----------|-----------------------------|------------|
|            | ERIAL &     |          |                             |            |
|            | 30001       |          | lack Upholstery             | \$0        |
| $\sim$     | UPHOLS      |          |                             | 1.0        |
|            | 30014       | -        | ole Tension Seat Upholstery | \$0        |
| $\sim$     | 25060       |          | d Loop Positioning Strap    | \$0        |
|            | K UPHOL     |          |                             | , ço       |
|            | 30029       | Fold - O | ver Back Upholstery         | \$0        |
| $\sim$     | CUSHIO      |          |                             |            |
|            | 25063       | Seat Cus | shion                       | \$0        |
| FRA        | ME COL      | OR:      |                             |            |
| 0          | 55018       | Black    | Wet Black                   | \$0        |
| Õ          | 55010       | Black    | Black Prism                 | \$0        |
| Õ          | 55017       | Black    | Stealth Black               | \$0        |
| Õ          | 55010       | Blue     | Midnight Blue               | \$0        |
| Õ          | 55011       | Blue     | Royal Blue                  | \$0        |
| Õ          | 55012       | Blue     | Electric Blueberry          | \$0        |
| 0          | 55023       | Grey     | Stealth Grey                | \$0        |
| $\bigcirc$ | 55053       | Green    | Agriculture Green           | \$0        |
| $\bigcirc$ | 55008       | Green    | Grasshopper Green           | \$0        |
| $\circ$    | 55054       | Green    | Neon Green                  | \$0        |
| $\circ$    | 55006       | Orange   | Sunkissed Orange            | \$0        |
| $\circ$    | 55005       | Orange   | Simple Orange               | \$0        |
| $\bigcirc$ | 55051       | Orange   | Neon Orange                 | \$0        |
| $\circ$    | 55015       | Pink     | Bubblegum Pink              | \$0        |
| $\circ$    | 55057       | Pink     | Neon Pink                   | \$0        |
| $\circ$    | 55055       | Purple   | Lilac Purple                | \$0        |
| $\circ$    | 55001       | Red      | Simple Red                  | \$0        |
| $\circ$    | 55002       | Red      | Tangerine Red               | \$0        |
| $\circ$    | 55003       | Red      | Raspberry Red               | \$0        |
| 0          | 55050       | Red      | Neon Red                    | \$0        |
| 0          | 55020       | Silver   | Silver Metallic             | \$0        |
| 0          | 55016       | White    | White Snow                  | \$0        |
| 0          | 55007       | Yellow   | Safety Yellow               | \$0        |
| 0          | 55052       | Yellow   | Neon Yellow                 | \$0        |
| 0          | 55070       | Raw      | Buffed Aluminum             | \$0        |
| 0          | 55090       | Bronze   | Las Vegas Bronze            | \$0        |
| 0          | 55091       | Green    | Mint Green                  | \$0        |
| 0          | 55092       | Pink     | Light Pink                  | \$0        |
| 0          | 55093       | Grey     | Fighter Jet Grey            | \$0        |
| 0          | 55094       | Blue     | Tiffany Blue                | \$0        |
| $\circ$    | 55095       | Blue     | Carolina Blue               | <b>\$0</b> |